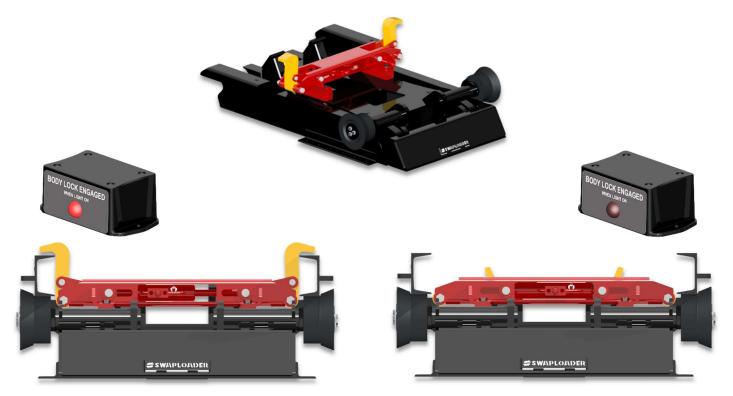

## TO: ALL SWAPLOADER DISTRIBUTORS

SwapLoader is pleased to announce the release of our Universal Body Lock (U-Lock) designed for the 200 series hoists (SL-220, 222, 240, 2418). The 200 Series U-Lock compliments the previously released 100, 400, and HD series universal body locks.

- Designed to secure bodies/containers not built to SwapLoader Specifications.
- Designed for bodies with 6" long sill heights.
- U-Lock hydraulic cylinder has a built-in counterbalance valve.
- Includes an in-cab indicator light to notify driver of the U-Lock engagement.
  - Simple to use; can engage in partially extended jib position if the mast lock is engaged.
- Can be used with electric, pneumatic, or manual 3-section controls.
- Bolt on design
- 🔊 Patent pending