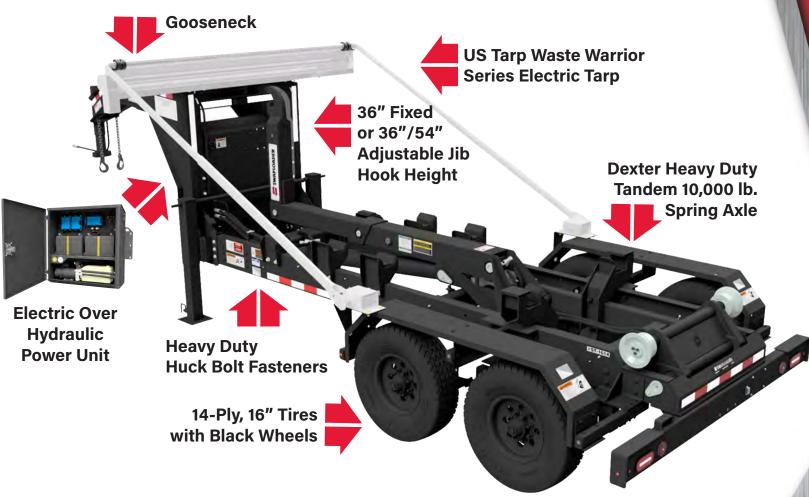

## **ST-1614 Hooklift Trailer**

Features and Benefits (12,000 lb. Hoist Capacity)

ST-1614 SWL-F-TRL-GN 03.31.25 © 2025 Swaploader USA. Ltd. All rights reserved.

## Gooseneck with Electric Power Unit

| GVWR                       | 16,000 lb.                                              |
|----------------------------|---------------------------------------------------------|
| Estimated Tare Weight      | 5,500 lb. (option dependent)                            |
| Hoist Capacity (Lift/Dump) | 12,000 lb.                                              |
| Body Length                | 12' - 14'                                               |
| Hook Height                | Fixed 36" or Adjustable 36"- 54"                        |
| Hook to Roller Distance    | 168"                                                    |
| Coupler to Bumper Distance | 287"                                                    |
| Coupler                    | 2-5/16" Round Adjustable Pin,<br>25,000 lb.             |
| Axles                      | Dexter, Tandem 10,000 lb., Greased                      |
| Brakes                     | Electric                                                |
| Tires                      | 14-ply, 16", Black (ST235/80R G)                        |
| Safety Chains              | 3/8" x 35" Chains, 16,200 lb.<br>Minimum Breaking Force |

| Power Unit Motor   | 24V DC Bucher                                                                                    |
|--------------------|--------------------------------------------------------------------------------------------------|
| Pump               | 3 GPM, Gear                                                                                      |
| Hoist Controls     | Wireless Remote Controls Hoist & Tarp, Phone App w/ Diagnostics                                  |
| Charging           | 110V AC Plug from Wall (Standard),<br>12V Anderson Connector from<br>Truck Alternator (Optional) |
| Batteries          | (2) 12V Deep Cycle AGM31 (100Ah)                                                                 |
| Operating Pressure | 3,500 PSI                                                                                        |
| Jib Cylinder       | 3" Bore x 36" Stroke w/ Single<br>Counterbalance Valve                                           |
| Lift Cylinder      | 5" Bore x 51" Stroke w/ Dual<br>Counterbalance Valves                                            |
| Lighting           | LED                                                                                              |
| Electric Plug      | 7-way RV                                                                                         |
| Trailer Finish     | Black Textured Powder Coat                                                                       |
| Tarp (Optional)    | US Tarp Waste Warrior, Power<br>Open/Close, Manual Gantry                                        |