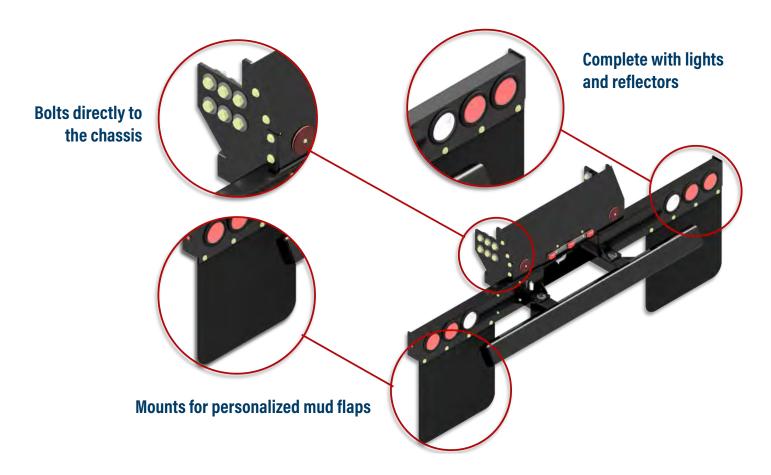

## The package includes:

SwapLoader is pleased to announce the release of our new bumper and tail light package, specifically designed for trucks with a GVW of 26,000 and greater. This addition enhances our accessory lineup, providing a comprehensive solution for our customers. The bolt-on application significantly reduces labor hours, thereby driving down installation costs.

- ► Stop/Turn/Tail Lamps & Backup Lamps
- Reflectors
- ▶ License Plate Mount & Lamp
- Indicator Lights

- Mud Flap Mounts (mud flaps not included)
- ICC Bumper
- Center Plate
- Powder Coat Finish